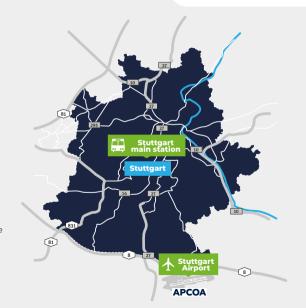

### **HOW TO FIND US**

#### BY CAR:

- Our headquarters are located directly at Stuttgart Airport.
- Stuttgart Airport can be reached via highway A8 (exit 53) or the B27 expressway.
- After taking the highway exit, follow the signs leading to P4 or P5, where you can park your car.
- From that point on, there will be signs that lead to our offices. Our office is located on the 6th floor of the SkyOffice building.

#### From the Stuttgart main station:

- Take either subway S2 or S3 heading towards the airport and fair ("Richtung Flughafen/Messe"). You will not need to change trains.
- Our offices are located on the 6th floor of the SkyOffice building

#### **BY PLANE:**

 Our central office is located on the 6th floor of the SkyOffice building at Stuttgart Airport.