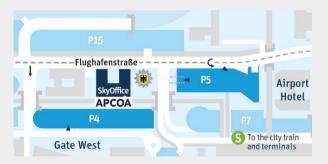

#### BY CAR:

- Our headquarters are located directly at Stuttgart Airport.
- Stuttgart Airport can be reached via highway A8 (exit 53) or the B27 expressway.
- After taking the highway exit, follow the signs leading to P4 or P5, where you can park your car.
- From that point on, there will be signs that lead to our offices. Our office is located on the 6th floor of the SkyOffice building.

# WE ARE LOOKING FOWARD TO WELCOMING YOU

Our visitor parking spaces are located at the P4 and P5 parking garage.
From that point on, there will be signs that lead to our offices on the 6th floor.