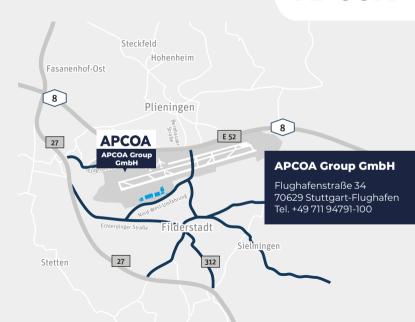

#### BY CAR:

- Our headquarters are located directly at Stuttgart Airport.
- Stuttgart Airport can be reached via highway A8 (exit 53) or the B27 expressway.
- After taking the highway exit, follow the signs leading to P4 or P5, where you can park your car.
- From that point on, there will be signs that lead to our offices. Our office is located on the 6th floor of the SkyOffice building.

#### **BY PLANE:**

 Our central office is located on the 6th floor of the SkyOffice building at Stuttgart Airport.