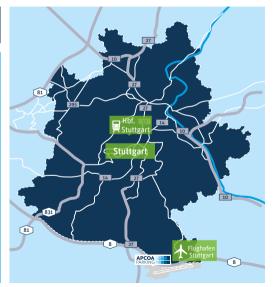

#### BY CAR:

- Our headquarters are located directly at Stuttgart Airport.
- Stuttgart Airport can be reached via highway A8 (exit 53) or the B27 expressway.
- After taking the highway exit, follow the signs leading to P4 or P5, where you can park your car.
- From that point on, there will be signs that lead to our offices. Our office is located on the 6th floor of the SkyOffice building.

### BY TRAIN:

From the Stuttgart main station:

- Take either subway S2 or S3 heading towards the airport and fair ("Richtung Flughafen/Messe"). You will not need to change trains.
- Our offices are located on the 6th floor of the SkyOffice building.

#### BY PLANE:

Our central office is located on the 6th floor of the SkyOffice building at Stuttgart Airport.