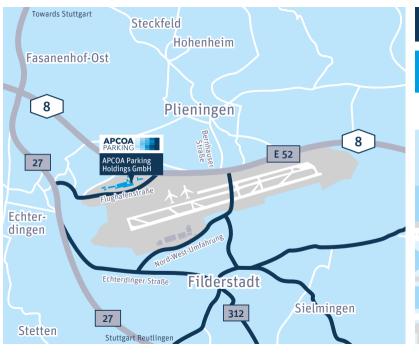

#### BY CAR:

- Our headquarters are located directly at Stuttgart Airport.
- Stuttgart Airport can be reached via highway A8 (exit 53) or the B27 expressway.
- After taking the highway exit, follow the signs leading to P4 or P5, where you can park your car.
- From that point on, there will be signs that lead to our offices. Our office is located on the 6th floor of the SkyOffice building.

## WE ARE LOOKING FOWARD TO WELCOMING YOU

APCOA PARKING Holdings GmbH Flughafenstraße 34

70629 Stuttgart-Flughafen Tel. +49 711 94791-100

Our visitor parking spaces are located at the **P4** and **P5** parking garage.