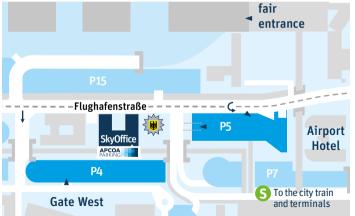

#### BY CAR:

- Our headquarters are located directly at Stuttgart Airport.
- Stuttgart Airport can be reached via highway A8 (exit 53) or the B27 expressway.
- After taking the highway exit, follow the signs leading to P4 or P5, where you can park your car.
- From that point on, there will be signs that lead to our offices. Our office is located on the 6th floor of the SkyOffice building.

## WE ARE LOOKING FOWARD TO WELCOMING YOU

APCOA PARKING Holdings GmbH Flughafenstraße 34

70629 Stuttgart-Flughafen Tel. +49 711 94791-100

Our visitor parking spaces are located at the **P4** and **P5** parking garage.

From that point on, there will be signs that lead to our offices on the 6th floor.